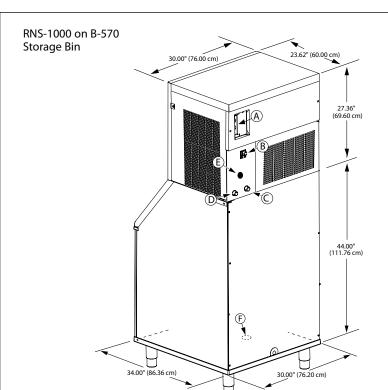

### Space Saving Designs

RNS-1000 B-570 Height 77.36" 196.50 cm Width 30.00" 76.20 cm Depth 34.00" 86.30 cm Bin 430 lbs. Storage 195 kgs

Height includes adjustable bin legs 6.00" to 7.00", (15.24 to 17.78 cm) set at 6.00" (15.24 cm).

### Installation Note -

Minimum installation clearance: Top/ sides: 8" (20.32 cm), back: 5" (12.7 cm).

#### Air-Cooled Units:

B 3/8" F.P.T. Ice Making Water Inlet C 1/2" M.P.T. Ice Making Water Drain

- Water-Cooled Unit Option:

  (B) 3/8" F.P.T. Condenser Inlet © 1/2" M.P.T. Condenser Drain © 1/2" M.P.T. Ice Making Water Drain E 3/8" F.P.T. Ice Making Water Inlet

### F 3/4" F.P.T. Bin Drain