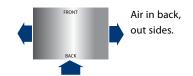

### Installation Note -

Minimum installation clearance: Top/ sides: 8" (20.32 cm), back: 5" (12.7 cm).

### Air Flow Top View