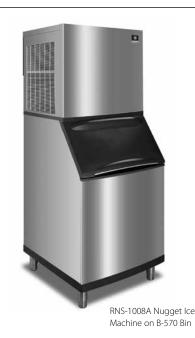

# RNS-1000 Nugget Ice Machine

### Models

RNS-1008A

RNS-1009W

### Space Saving Designs

RNS-1000 B-570 Height 77.36" 196.50 cm Width 30.00" 76.20 cm Depth 34.00" 86.30 cm Bin 430 lbs. Storage 195 kgs

Height includes adjustable bin legs 6.00" to 7.00", (15.24 to 17.78 cm) set at 6.00" (15.24 cm).